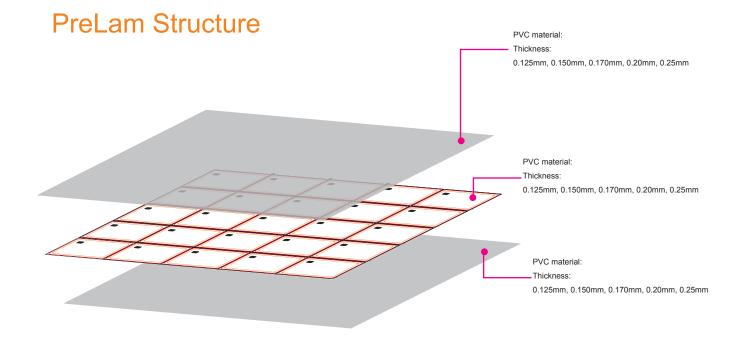

## RFID PreLam Sheet / RFID inlay

OPRFID Technologies manufactures semi-product for the manufacture of finished contactless cards, Prelam stands for Pre-laminated. OPRFID rfid prelam could incorporate pre-winding coil or ultrasonic embedding copper antenna, even FLIP chip etching antenna upon the customer's requirements. The prelam can be made of material PVC,PET,etc.We could develop any size and shape of antenna that can be adapted to the specific requirements of the customer. Reliability, durability and prefect electrical performance, compliant with divers standards.

| Frequency  | Dimension                                                                                                       | Thickness    | Operating Temperature | Available IC                             |
|------------|-----------------------------------------------------------------------------------------------------------------|--------------|-----------------------|------------------------------------------|
| 125KHz     | Dimension: 310mm x 468mm,  Max. size 600mm x 700mm,  A4 210mm x297mm  Layout: 3×7, 5×5,3×8, 4×8, 4×6, 2×5, 2×4, | 0.5mm+-0.03  | -25C ~ +55C           | Atmel<br>EM Martin<br>NXP                |
| 13.56MHz   | Dimension: 310mm x 468mm,  Max. size 600mm x 700mm,  A4 210mm x297mm  Layout: 3×7, 5×5,3×8, 4×8, 4×6, 2×5, 2×4, | 0.42mm+-0.03 | -25C ~ +55C           | Infineon<br>Inside<br>LEGIC<br>NXP<br>ST |
| 865-954MHz | Dimension: 310mm x 468mm,  Max. size 600mm x 700mm,  A4 210mm x297mm  Layout: 3×7, 5×5,3×8, 4×8, 4×6, 2×5, 2×4, | 0.42mm+-0.03 | -25C ~ +55C           | Impinj<br>Alien<br>NXP                   |